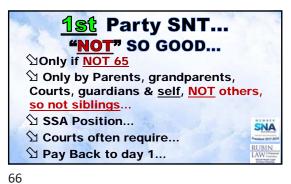

Lst Party SNT

Called... "Self Settled"... or

✓ "OBRA 93 Trust"...

✓ "(d)(4)(A) or (C) Trust"

✓ "PAY BACK Trust" (like an ABLE account...

✓ because...

63 64 65

Fig. 8CG NV13.4 ms amended by Parks das N13.6279 (2025)

Mr. S. S. Sapper flow price money fulfy mit all collections of the collection of

69 70 71

★ You say you already have a special needs trust?
★ Does it qualify?
★ Was it approved by SSA & State Medicaid Agency
★ Will it be approved when it is submitted (It must be submitted to SSA & State)? - 10 day rule...

72

No Grand-Fathering Required Language!

MO requirement
to use 1st Party
Trust money or
ABLE money prior
to 3rd Party Trust
money!

Not
100%
Discretionary

75 76 77

78 79 80

No "Contribution"
or
Gift Language
3<sup>rd</sup> Party