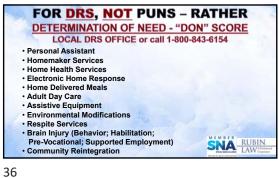

21 22 23

27 28 29

| "WAITING LIST" CLASS MEMBERS NOT IN                                     | CRISIS        |
|-------------------------------------------------------------------------|---------------|
| Class member residing at home not in crisis will     PUNS waiting list. | be placed on  |
| 2. Prior to Ligas, 80 to 100 @ year                                     |               |
| 3. Since Ligas, 500 @ year minimum, many years - 2X                     | to 3X         |
| 4. 2019: PUNS selections "will be tailored such that b                  | y the Fiscal  |
| Year 2025 selection, no individual will wait on PUNS                    | 6 for more    |
| than 60 months (5 years)." Also, fiscal years 2021 to                   | through 2025: |
| minimum of 630 @ year, but, again, State has done                       | much more.    |
| 5. Note that for individuals on the PUNS before age 18                  | 3, the 60-    |
| month period begins on the 18th birthday.                               |               |
|                                                                         |               |
| MEMBER                                                                  | DITRINI       |
| SNA<br>Mariana                                                          | KUBIN         |