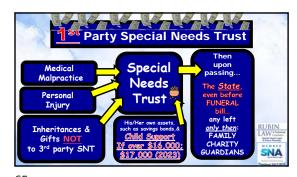

PARTY
TRUSTS
ORIGINAL = GOOD

by Court Decisions 1982

by Statute 760 ILCS 3/509 (1/1/20)
Original statute 760 ILCS 5/15.1

9 40 41

42 43 44

#1 So NO "Piggy Backing"

#2 NO "Grand Fathering"

#3 NO Nursing Home
Impoverishment

#4 NO Place for gifts to go

Just another way of holding "title" to, or "Ownership" of, assets, investments or accounts...

48 49 50

51 52 53

57 58 59

| 200                                                  | ABLE SIDE NOTE          | 100                                                              |
|------------------------------------------------------|-------------------------|------------------------------------------------------------------|
| Illinois Statutes - Not as  "No Pay Back" i          |                         | sed"                                                             |
| 1.Per Feds (CMS<br>to all 9 Illinois<br>and DRS, and | REQUEST<br>FORM<br># 11 | ick" <u>doesn't apply</u><br>'s including DDD<br>VICFDD, SODC, & |
|                                                      | edical Medicaid         | Pay Back" doesn't post age 55.                                   |

Lst Party SNT

Called... "Self Settled"... or

✓ "OBRA 93 Trust"...

✓ "(d)(4)(A) or (C) Trust"

✓ "PAY BACK Trust" (like an ABLE account...

✓ because...

63 64 65

Fig. 8CG NV13.4 ms amended by Parks das N13.6279 (2025)