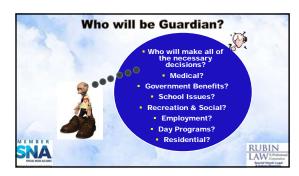

11 112 113

If he/she can't, or won't" sign" DPAs...

AND/OR if you determined that SDM, DPAs, or HCSA, are simply NOT ENOUGH to assist and/or protect him/her...

THEN, MAYBE... JUST MAYBE, "some form" of GUARDIANSHIP would be appropriate to help, and to protect him/her, from himself/herself, and from others...