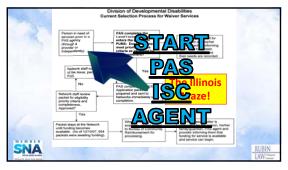

21 22 23

27 28 29

| "WAITING LIST" CLASS MEMBERS NOT IN                                     | CRISIS        |
|-------------------------------------------------------------------------|---------------|
| Class member residing at home not in crisis will     PUNS waiting list. | be placed on  |
| 2. Prior to Ligas, 80 to 100 @ year                                     |               |
| 3. Since Ligas, 500 @ year minimum, many years - 2X                     | to 3X         |
| 4. 2019: PUNS selections "will be tailored such that b                  | y the Fiscal  |
| Year 2025 selection, no individual will wait on PUNS                    | 6 for more    |
| than 60 months (5 years)." Also, fiscal years 2021 to                   | through 2025: |
| minimum of 630 @ year, but, again, State has done                       | much more.    |
| 5. Note that for individuals on the PUNS before age 18                  | 3, the 60-    |
| month period begins on the 18th birthday.                               |               |
|                                                                         |               |
| MEMBER                                                                  | DITRINI       |
| SNA<br>Mariana                                                          | KUBIN         |