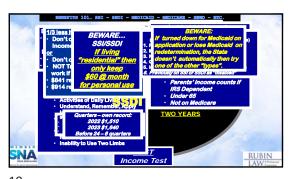

Lst Party SNT

Called... "Self Settled"... or

✓ "OBRA 93 Trust"...

✓ "(d)(4)(A) or (C) Trust"

✓ "PAY BACK Trust" (like an ABLE account...

✓ because...

63 64 65

Fig. 8CG NV13.4 ms amended by Parks das N13.6279 (2025)

Mr. S. S. Sapper flow price money fulfy mit all collections of the collection of

69 70 71

★ You say you already have a special needs trust?
★ Does it qualify?
★ Was it approved by SSA & State Medicaid Agency
★ Will it be approved when it is submitted (It must be submitted to SSA & State)? - 10 day rule...