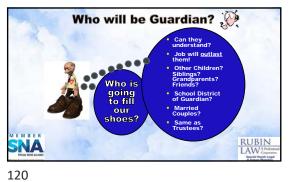

11 112 113

If he/she can't, or won't" sign" DPAs...

AND/OR if you determined that SDM, DPAs, or HCSA, are simply NOT ENOUGH to assist and/or protect him/her...

THEN, MAYBE... JUST MAYBE, "some form" of GUARDIANSHIP would be appropriate to help, and to protect him/her, from himself/herself, and from others...