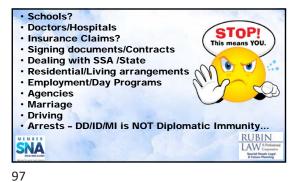

| That is, <i>will Powers be enoug</i>     | <u>/h?</u>          |
|------------------------------------------|---------------------|
| > What if he/she is on computer buying t | nings               |
| with mom's credit card.                  |                     |
| > What if he/she refuses to have parents | at                  |
| IEP/504/ISP meeting, or is "tricked".    |                     |
| What if he/she is being asked to sign    | _?                  |
| NEM BER<br>SNA<br>MANAGEMENT             | RUBIN<br>LAW Common |

11 112 113

If he/she can't, or won't" sign" DPAs...

AND/OR if you determined that SDM, DPAs, or HCSA, are simply NOT ENOUGH to assist and/or protect him/her...

THEN, MAYBE... JUST MAYBE, "some form" of GUARDIANSHIP would be appropriate to help, and to protect him/her, from himself/herself, and from others...