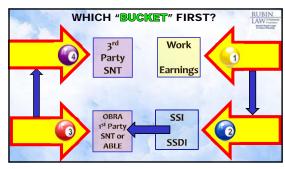

PARTY
TRUSTS
ORIGINAL = GOOD

by Court Decisions 1982

by Statute 760 ILCS 3/509 (1/1/20)
Original statute 760 ILCS 5/15.1

9 40 41

42 43 44

#1 So NO "Piggy Backing"

#2 NO "Grand Fathering"

#3 NO Nursing Home
Impoverishment

#4 NO Place for gifts to go

Just another way of holding "title" to, or "Ownership" of, assets, investments or accounts...

48 49 50

51 52 53

57 58 59

| 200                                                  | ABLE SIDE NOTE          | 100                                                              |
|------------------------------------------------------|-------------------------|------------------------------------------------------------------|
| Illinois Statutes - Not as  "No Pay Back" i          |                         | sed"                                                             |
| 1.Per Feds (CMS<br>to all 9 Illinois<br>and DRS, and | REQUEST<br>FORM<br># 11 | ick" <u>doesn't apply</u><br>'s including DDD<br>VICFDD, SODC, & |
|                                                      | edical Medicaid         | Pay Back" doesn't post age 55.                                   |

Lst Party SNT

Called... "Self Settled"... or

✓ "OBRA 93 Trust"...

✓ "(d)(4)(A) or (C) Trust"

✓ "PAY BACK Trust" (like an ABLE account...

✓ because...

63 64 65

Fig. 8CG NV13.4 ms amended by Parks das N13.6279 (2025)

Mr. S. S. Sapper flow price money fulfy mit all collections of the collection of

69 70 71

★ You say you already have a special needs trust?
★ Does it qualify?
★ Was it approved by SSA & State Medicaid Agency
★ Will it be approved when it is submitted (It must be submitted to SSA & State)? - 10 day rule...

72

No Grand-Fathering Required Language!

MO requirement
to use 1st Party
Trust money or
ABLE money prior
to 3rd Party Trust
money!

Not
100%
Discretionary

75 76 77

78 79 80

No "Contribution"
or
Gift Language
3<sup>rd</sup> Party